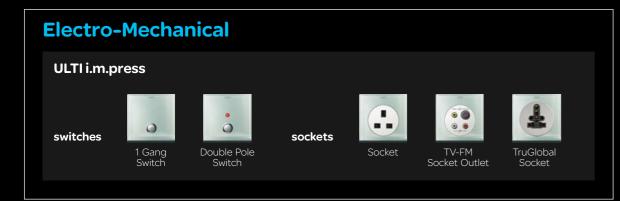

## A new physics, the same art

Transferring the artful conception of ULTI's original design from RF scene control electronic wall plates to other ULTI products was a real challenge. The limitations of common rocker mechanisms meant that this was especially true of everyday electro-mechanical switches.

Empowered by the patented i.m.press mechanism that sets free the design paradigm, ULTI mechanical switches now look and perform every bit as stylishly as their electronic counterparts... a desire fulfilled for the connoisseur of design.

#### **Mechanical switches and sockets**

#### Switch

110V 1/2/4 Gang 2 Way 16AX "i.m.press" Switch 250V 1/2/4 Gang 1 Way 16AX "i.m.press" Switch 250V 1/2/4 Gang 2 Way 16AX "i.m.press" Switch 250V 1 Gang 4A Bell Press Switch 250V 1 Gang 20A "i.m.press" Double Pole Switch with Pilot Light

#### Socket

110V 1 Gang 15A 3 pin Socket 250V 1 Gang 13A BS Socket 250V Twin Gang 13A BS Socket 250V 1 Gang 13A Switched BS Socket 250V Twin Gang 13A Switched BS Socket 250V 1 Gang 2 pin 10A Socket 250V 1 Gang 2 x 2 pin 10A Socket 250V 1 Gang 2 / 3 pin 10A Socket 250V 1 Gang 3 pin 10A Socket