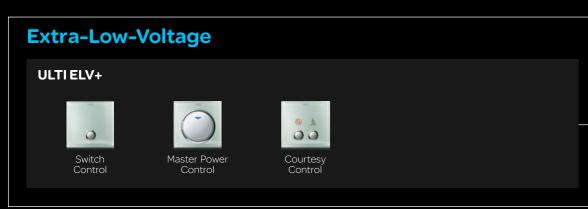

## Reliability has never been so beautiful

Extra-low-voltage control wallplates incorporating built-in RJ45 sockets are another area where ULTI sensuality can help your hotel set new benchmarks for simplicity and style. The ULTI ELV+ range of extra-low-voltage control wallplates is fully compatible with all state-of-the-art centralised hotel guest room control systems. There really is no easier way to resolve long-standing reliability issues caused by compatibility problems between data cables and conventional 240V terminals. In addition to more reliable performance and a significant reduction of data losses, ULTI ELV+ will further add to your bottom line by measurably cutting installation times.

Easily combinable with other switches, sockets and accessories in the ULTI range, ULTI ELV+ is the only currently available hotel management system connection which won't compromise your guest rooms with sockets in different designs.

1. Service Message Indications

2. Power Master ON / OFF

3. Service Message Selection

4. Bathroom Wall Light / Bathroom Ceiling Light

5. Foyer Light / Ceiling Light

6. Wall Light /
Decoration Light /
Floor Light

7. Curtain

#### ELV+

Keycard Switch 5V/12V

"Do Not Disturb / Please Clean Up" Control Switch-RJ45
"Do Not Disturb / Please Clean Up" Indicator with Bell
Press-RJ45