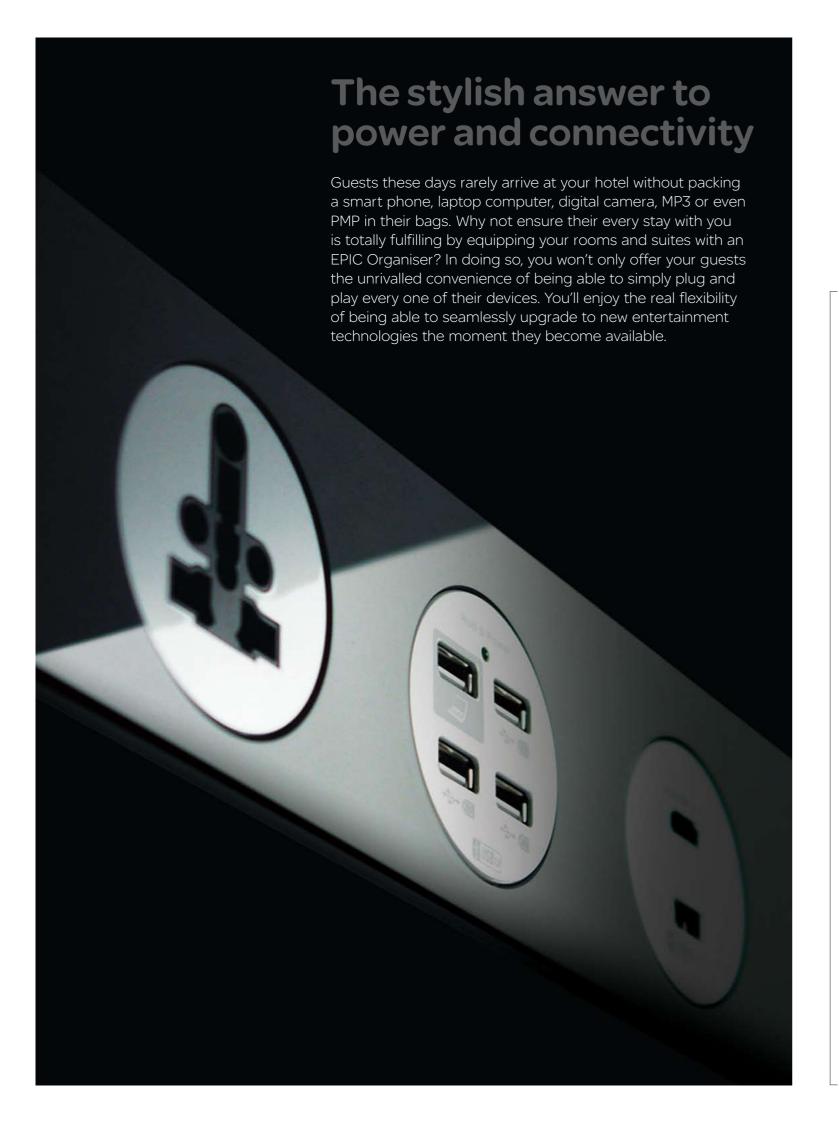

#### **Total Power**

There are few things more frustrating than arriving in a foreign country to find your devices' batteries are running low and cannot be recharged. With our TruGlobal Socket and USB Charger Hub such problems really are a thing of the past.

#### TruGlobal Socket -

#### The most compatible socket in the world

The patent-pending TruGlobal Socket accepts A, B, C, D, E, F, G, I, J, K and L plug types and is thus compatible with plugs used by virtually every traveler worldwide – the widest coverage ever in the history of sockets. It is also the first socket in its type and class to comply with IEC 60884-1:2002, BS546, BS1363-1, AS/NZS 3112 and SEV 1011 standards.

#### **USB Charger & Hub**

The USB port is fast becoming the most important source of electrical power for mobile devices. This all-in-one charger recharges 3 devices simultaneously with no need for a computer. It also allows normal data sharing when a computer is plugged in.