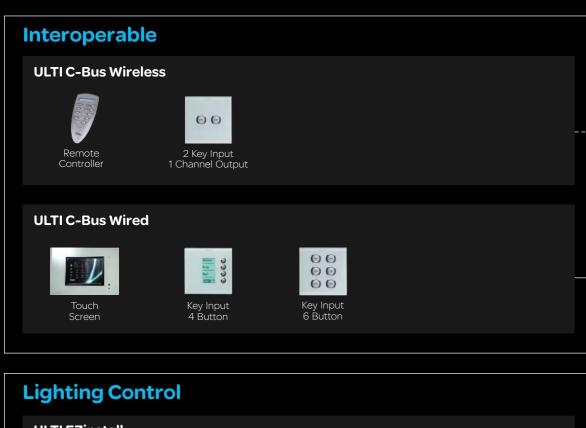

## **C-Bus**

#### **C-Bus™** converged intelligence

C-Bus Technology™ is a futuristic alternative to conventional wiring that delivers extra functionality. This microprocessor-based system enables integrated control and management of virtually any type of electrical load, digital and analogue. You can set the operating variables and control relationships between C-Bus linked units. The system's innovative modular design and distributed intelligence also enhances set-up, maintenance and scaling efficiency with a single connection controlling an unlimited number of devices and open protocol architecture ensuring unrivalled interoperability. With C-Bus, you'll never have to worry about control and integration of various devices being compromised by differences in origin, technology or brand.

#### **Input Unit**

2/4/6 Button "C-Bus" Key Input 4/5 Button DLT Key Input Colour Touch Screen Black & White Touch Screen

#### **Remote Controller**

"C-Bus Wireless" Remote Controller