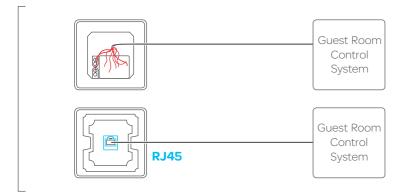

## Reliability has never been so beautiful

Extra-low-voltage control wallplates incorporating built-in RJ45 sockets are another area where ULTI sensuality can help your hotel set new benchmarks for simplicity and style. The ULTI ELV+ range of extra-low-voltage control wallplates is fully compatible with all state-of-the-art centralised hotel guest room control systems. There really is no easier way to resolve long-standing reliability issues caused by compatibility problems between data cables and conventional 240V terminals. In addition to more reliable performance and a significant reduction of data losses, ULTI ELV+ will further add to your bottom line by measurably cutting installation times.

Easily combinable with other switches, sockets and accessories in the ULTI range, ULTI ELV+ is the only currently available hotel management system connection which won't compromise your guest rooms with sockets in different designs.