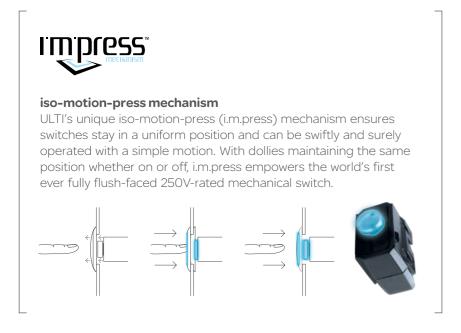

## A new physics, the same art

Transferring the artful conception of ULTI's original design from RF scene control electronic wall plates to other ULTI products was a real challenge. The limitations of common rocker mechanisms meant that this was especially true of everyday electro-mechanical switches.

Empowered by the patented i.m.press mechanism that sets free the design paradigm, ULTI mechanical switches now look and perform every bit as stylishly as their electronic counterparts... a desire fulfilled for the connoisseur of design.