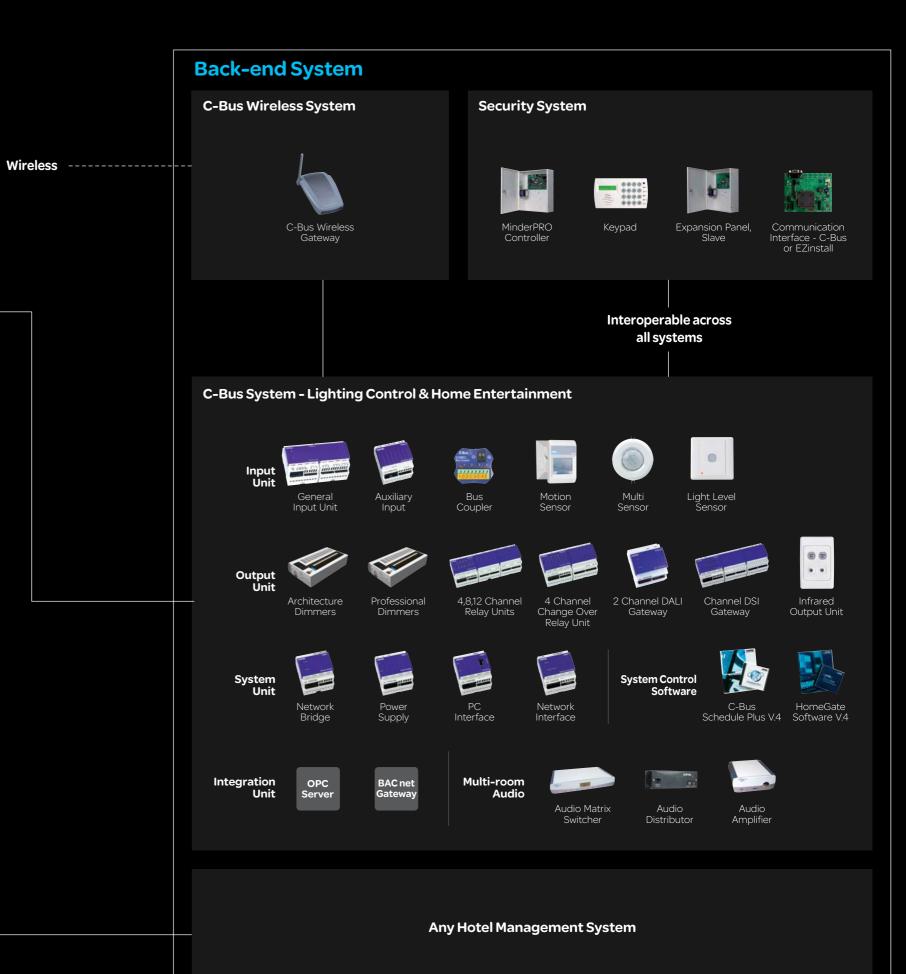

## **C-Bus**

#### **C-Bus™** converged intelligence

C-Bus Technology™ is a futuristic alternative to conventional wiring that delivers extra functionality. This microprocessor-based system enables integrated control and management of virtually any type of electrical load, digital and analogue. You can set the operating variables and control relationships between C-Bus linked units. The system's innovative modular design and distributed intelligence also enhances set-up, maintenance and scaling efficiency with a single connection controlling an unlimited number of devices and open protocol architecture ensuring unrivalled interoperability. With C-Bus, you'll never have to worry about control and integration of various devices being compromised by differences in origin, technology or brand.