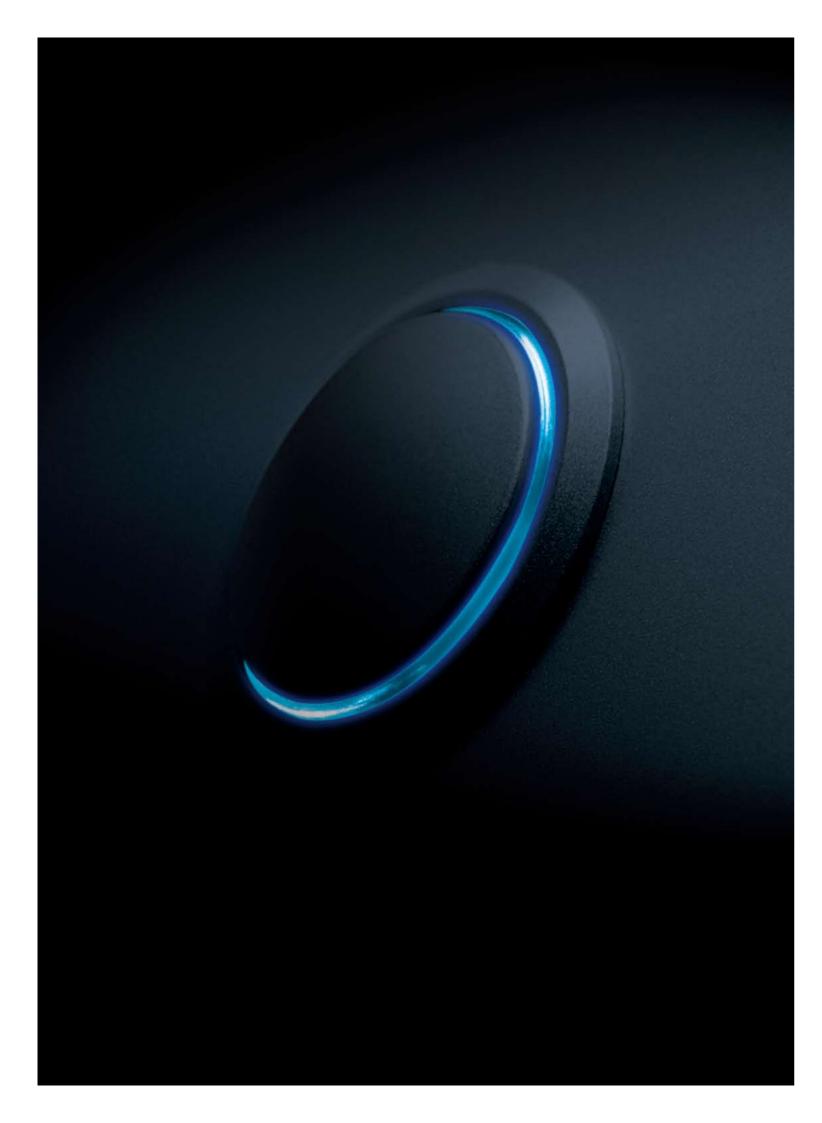

The design overcomes the clutter of a large central mechanism or the redundant lines of a surround frame. It results in maximum scope to showcase the synergy of color, material and finish in a standard-sized wall plate. Adding the final touch, ring-shaped LED locators glow pleasingly to guide you to your switches at night.