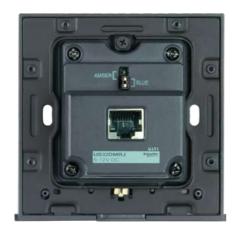

## Reliability has never been so beautiful

Extra-low-voltage control wallplates incorporating built-in RJ45 sockets are another area where ULTI sensuality can help your hotel set new benchmarks for simplicity and style. The ULTI ELV+ range of extra-low-voltage control wallplates is fully compatible with all state-of-the-art centralised hotel guest room control systems. There really is no easier way to resolve long-standing reliability issues caused by compatibility problems between data cables and conventional 240V terminals. In addition to more reliable performance and a significant reduction of data losses, ULTI ELV+ will further add to your bottom line by measurably cutting installation times.

Easily combinable with other switches, sockets and accessories in the ULTI range, ULTI ELV+ is the only currently available hotel management system connection which won't compromise your guest rooms with sockets in different designs.

#### ELV+

Keycard Switch 5V/12V

"Do Not Disturb / Please Clean Up" Control Switch-RJ45
"Do Not Disturb / Please Clean Up" Indicator with Bell
Press-RJ45