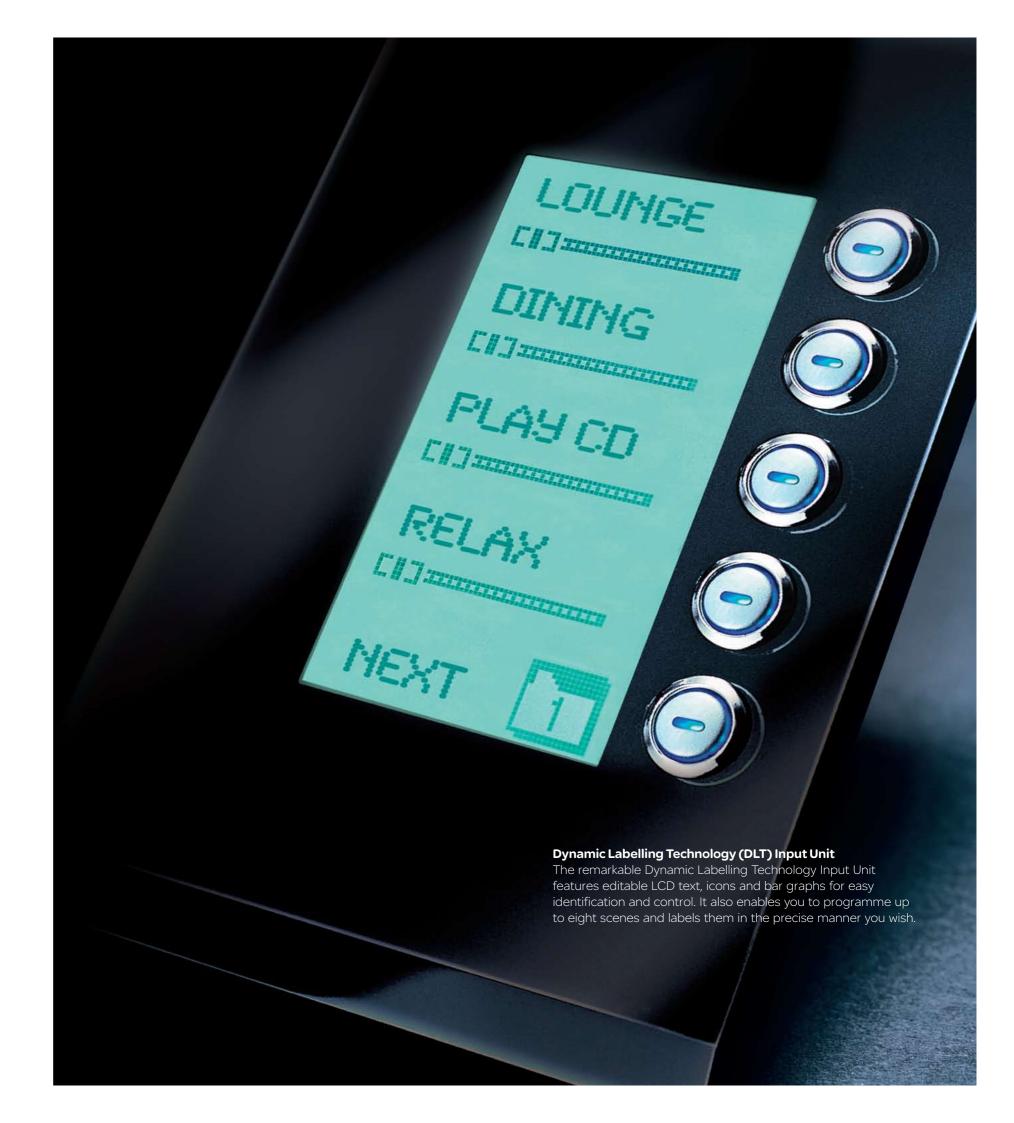

#### **Input Unit**

2/4/6 Button "C-Bus" Key Input 4/5 Button DLT Key Input Colour Touch Screen Black & White Touch Screen