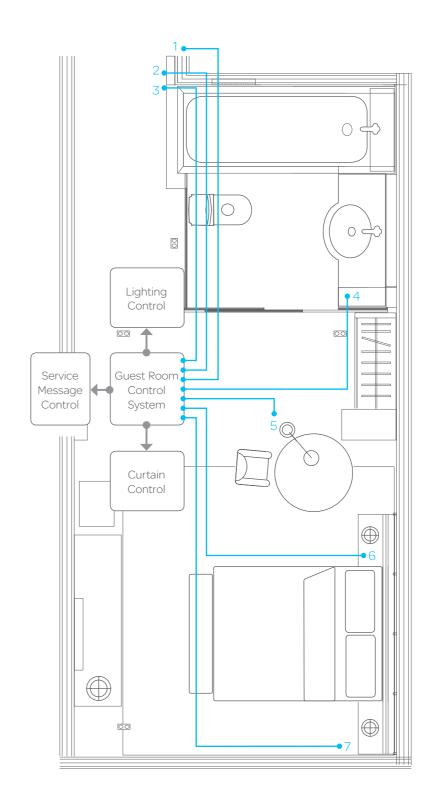

1. Service Message Indications

2. Power Master ON / OFF

3. Service Message Selection

4. Bathroom Wall Light / Bathroom Ceiling Light

5. Foyer Light / Ceiling Light

6. Wall Light /
Decoration Light /
Floor Light

7. Curtain