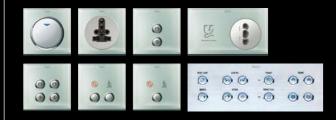

1. Service Message Indications

2. Power Master ON / OFF

3. Service Message Selection

4. Bathroom Wall Light / Bathroom Ceiling Light

5. Foyer Light / Ceiling Light

6. Wall Light /
Decoration Light /
Floor Light

7. Curtain

#### **Switch**

1 Gang 10AX "EZinstall" Switch

2 Gang 2 x 5AX "EZinstall" Switch

1 Gang 16A "EZinstall" Double Pole Switch with Pilot Light

2 Gang 10A "EZinstall" Double Pole Switch with Pilot Light Key Input 2/4/6 Gang, 1 Channel 1x 8A "C-Bus Wireless"

**Channel Relay** 

Key Input 4 / 6 Gang, 2 Channel 2 x 4A "C-Bus Wireless" **Channel Relay** 

1 Gang 300 VA "EZinstall" Curtain Switch 2 Gang 2 x 300VA "EZinstall" Curtain Switch

#### Dimmer

1/2 Gang 600W "EZinstall" Dimmer

1Gang 5A "EZinstall" Fluorescent Dimmer

2 Gang 2 x 5A "EZinstall" Fluorescent Dimmer

400W "EZinstall" Lamp Dimmer Set

Key Input 2 / 4 / 6 Gang, 1 Channel 1 x 2 A Leading Edge

#### FreeLocate Switch

"EZinstall" FreeLocate 1-Scene Switch

"EZinstall" FreeLocate 2-Scene Switch

"EZinstall" FreeLocate 5-Scene Switch