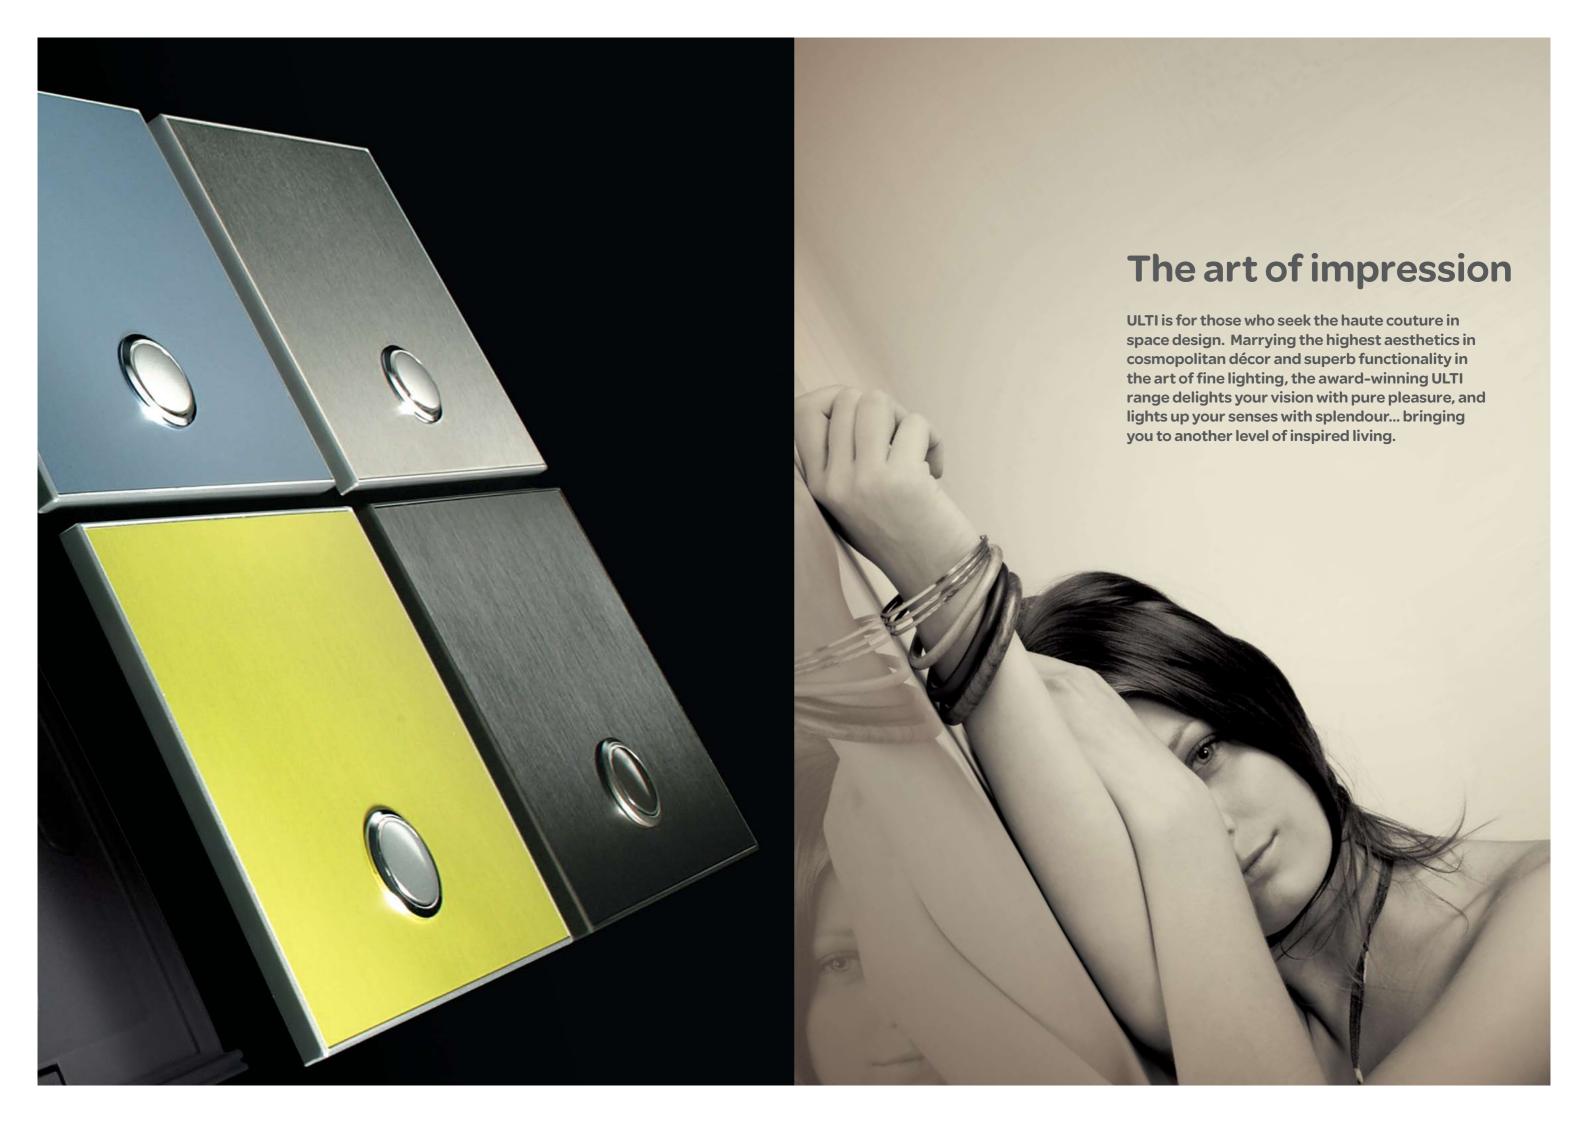

## A beautiful face that endears and endures

With its ultra-clean lines, sleekly chic square profile and instantly identifiable round dolly, ULTI blends two contrasting geometries to create modern simplicity of unprecedented freshness.

The design overcomes the clutter of a large central mechanism or the redundant lines of a surround frame. It results in maximum scope to showcase the synergy of color, material and finish in a standard-sized wall plate. Adding the final touch, ring-shaped LED locators glow pleasingly to guide you to your switches at night.

## A wealth of creative possibilities

See your imagination come to life with our metal, crystal glass, champagne gold, brushed silver and pearl white finishes.

Or create your own masterpiece with our made-to-order service and bring art into your space.

\* Metal and mirrored finishes are exclusive to ULTI i.m.press switches and sockets.