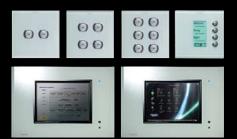

#### **Input Unit**

2/4/6 Button "C-Bus" Key Input 4/5 Button DLT Key Input Colour Touch Screen Black & White Touch Screen