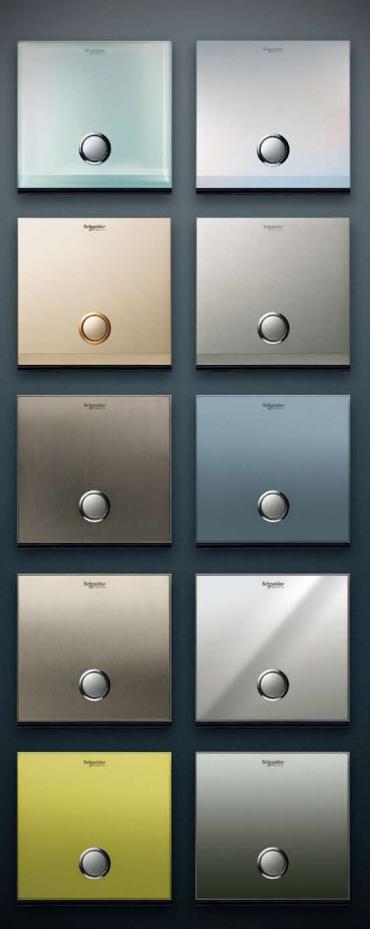

## A wealth of creative possibilities

See your imagination come to life with our metal, crystal glass, champagne gold, brushed silver and pearl white finishes.

Or create your own masterpiece with our made-to-order service and bring art into your space.

#### **Colour Options**

Crystal Glass Pearl White **Brushed Silver** Champagne Gold Black Hairline Metal Silver Hairline Metal Black Mirror Metal Silver Mirror Metal