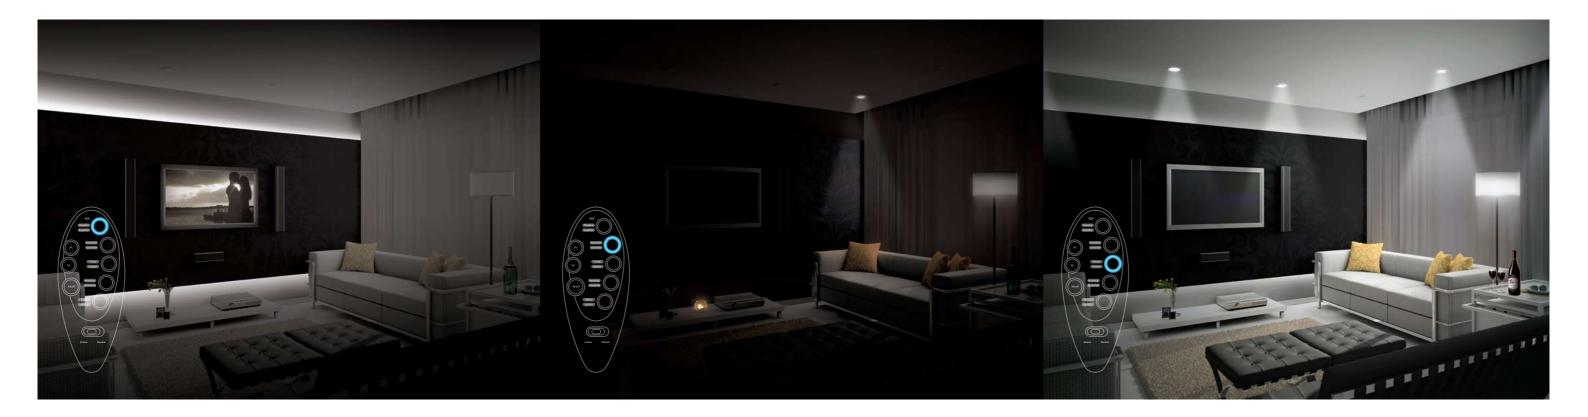

## Moods...

Walls, ceilings, floors and furnishings are the building blocks that make houses. But only lighting can create the subtle moods and soulful ambience that illuminates and infuses one's surroundings with character and life.

### ... at a touch

ULTI lets you set the perfect lighting for an evening of family fun, elegant entertaining or a romantic dinner, without ever once leaving your armchair. Just one gentle push of a button is all it takes to activate one-touch scene control and recalls your favourite pre-programmed combination of lights and light intensity. With ULTI, creating desired scenes, intensifying moods and bringing out the very best in your décor really is simplicity itself. Expandable, easy to upgrade and to programme, ever-adaptable ULTI redefines the art of fine lighting.