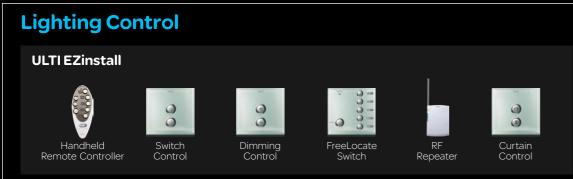

#### A TruRetrofit lighting control

Eliminating neutral wires and rewiring dramas, ULTI's patented EZinstall Wireless Technology can be easily installed in around five minutes. Unlike other lighting control systems, you simply remove your original switch and upgrade to an EZinstall replacement. ULTI's true retrofitability even enables the instant automation of older buildings.

#### Expandable, flexible

Designed with distributed intelligence, ULTI is astonishingly easy to upgrade. Every lighting point is controlled through an individual remote controller, thus eliminating rewiring hassles. ULTI's expandability also gives you flexibility to add switches and dimmers to meet your needs as your space evolves.

#### **TruRetrofit lighting control**

#### **Switch**

1 Gang 10AX "EZinstall" Switch

2 Gang 2 x 5AX "EZinstall" Switch

1 Gang 16A "EZinstall" Double Pole Switch with Pilot Light

2 Gang 10A "EZinstall" Double Pole Switch with Pilot Light Key Input 2/4/6 Gang, 1 Channel 1x 8A "C-Bus Wireless"

#### FreeLocate Switch

"EZinstall" FreeLocate 1-Scene Switch

"EZinstall" FreeLocate 2-Scene Switch

"EZinstall" FreeLocate 5-Scene Switch

#### **Remote Controller**

"EZinstall" Handheld Remote Controller

#### **RF Repeater**